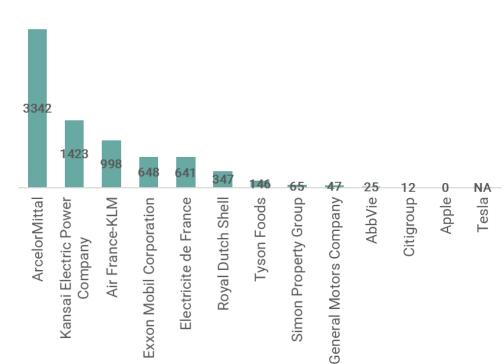

ating evaluates Unmanaged Risk
- » Every company has a different starting point its level of **Exposure**
- » Some companies have risks they cannot manage
  - » Systemic or Industry-specific Risks cannot be managed
- » Managed Risk is measured through a companies policies, programs, management systems, etc.
- » Unmanaged Risk is the Unmanageable risk and Management Gap





Measures Unmanaged carbon risk in Own Operations and Products & Services





## Measures absolute risk



- » Recognition that some Sub-industries have more exposure than others
- » Understanding that Companies within each subindustry are also exposed differently than their peers due to business model, production type, and geography



## Sustainalytics Carbon Risk Rating for Select Companies



#### Carbon Intensity





## Morningstar Sustainability Rating Methodology

#### Morningstar Fund Data

|    | Name +  | Marningstar Category |
|----|---------|----------------------|
| 1  | Fund 1  | US OE Large Growth   |
| 2  | Fund 2  | US OE Large Blend    |
| 3  | Fund 3  | US OE Large Value    |
| 4  | Fund 4  | US OE Large Blend    |
| 5  | Fund 5  | US OE Large Value    |
| 6  | Fund 6  | US OE Large Growth   |
| 7  | Fund 7  | US OE Large Blend    |
| 8  | Fund 8  | US OE Large Growth   |
| 9  | Fund 9  | US OE Large Growth   |
| 10 | Fund 10 | US OE Large Growth   |
| 11 | Fund 11 | US OE Large Blend    |
| 12 | Fund 12 | US OE Large Growth   |
| 13 | Fund 13 | US OE Large Growth   |

Sustainalytics Company-Level Research

#### 1. Company ESG Scores Overall ESG Score (0-100)

#### 2. Controversy Scor