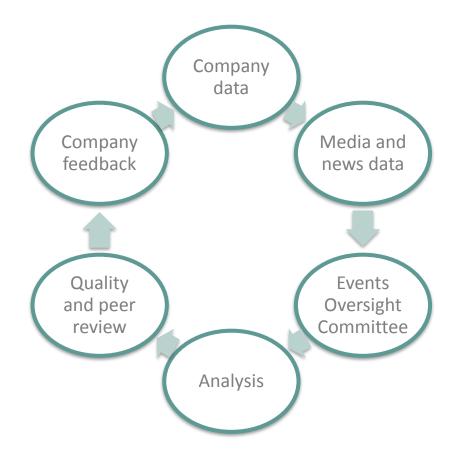

## Research process and quality management

- Annual review of company reporting: annual reports, CSR reports, publicly available policies, etc.
- Daily monitoring of 50,000+ news and media sources
- Analysis by 100+ experienced analysts with sector expertise
- Structural review by senior analysts
- Company feedback always included in the research process
- Detailed and stringent Quality Management System
- Events Oversight Committee conducts additional review of any sever controversies