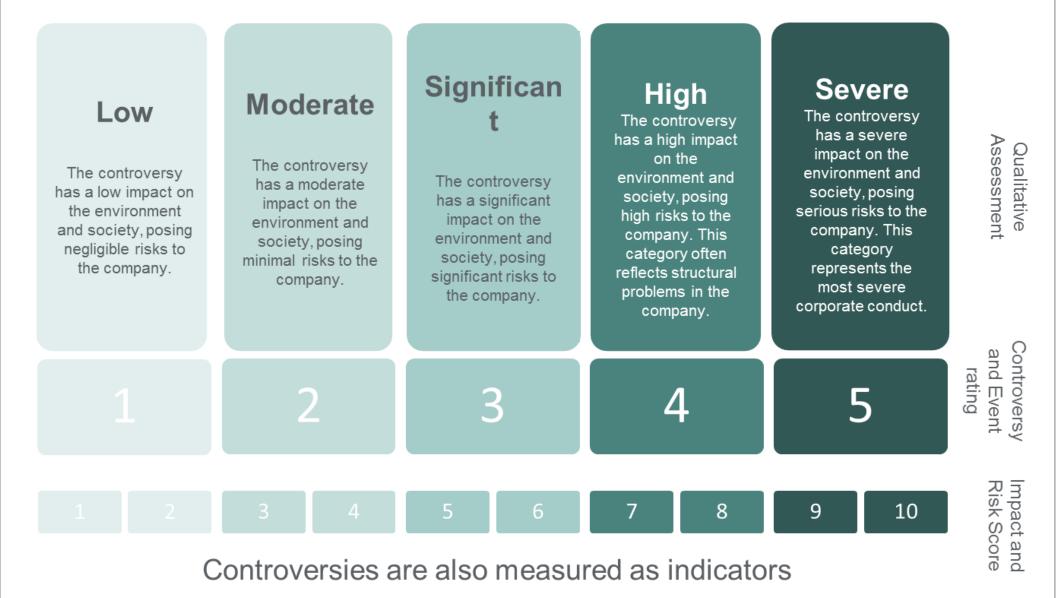

## Signal 2: Controversy Assessment

## **Controversy Assessment**

#### 2. Controversy Scores

Severity (1, Low–5, High) Controversies are incidents that impact the environment or society and pose risks to the company involved

- Morningstar Portfolio Sustainability Score
- Sustainalytics' company ESG scores are normalized across sectors
- Asset-weighted roll up of company ESG scores with deduction made for holdings with controversies
- Company analytics apply to stocks and corporate bonds
- 50% of portfolio assets must have company ESG scores