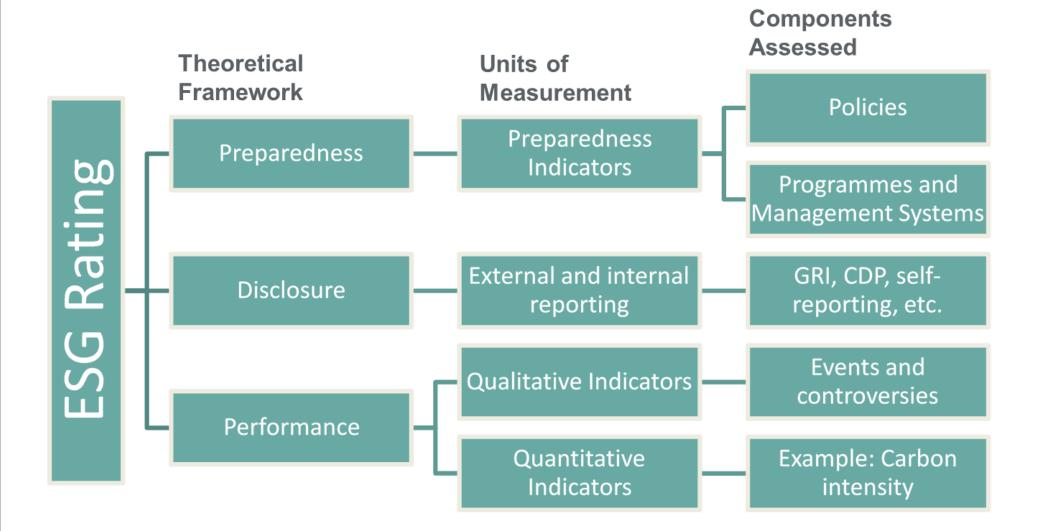

» Acquisition of **Solaron** Sustainability Services, to futher strengthen emerging markets expertise
- » New offices in Tokyo and Sydney opened in 2016, including local analyst teams



## ESG Research





## Research process and quality management



- Annual review of company reporting: annual reports, CSR reports, publicly available policies, etc.
- Daily monitoring of 50,000+ news and media sources
- Analysis by 100+ experienced analysts with sector expertise
- Structural review by senior analysts
- Company feedback always included in the research process
- Detailed and stringent Quality Management System
- Events Oversight Committee conducts additional review of any sever controversies



## Company ESG Research

#### Three Main Signals used by Investors



## Signal 1: ESG Rating





## Examples of ESG Issues in our analysis



## Signal 2: Controversy Assessment



## **Controversy Assessment**





## Signal 3: Performance on Key ESG Issues

- » Performance on Key ESG Issues
- » Company scores on key ESG issues relative to:
  - » Peer Group Average
  - » Leading Practice Average
  - » Leading Practice Gap

| Safety         Occupational Health and Safety Events         Categram           Emissions, Effluents and<br>Waste         Environmental Policy         10           Emissions, Effluents and<br>Environmental Management System         6           EMS Certification         3           Environmental Fines & Penalties         10           Emissions, Effluents and Waste Events         Categram           Business Ethics         Bribery & Corruption Policy         5