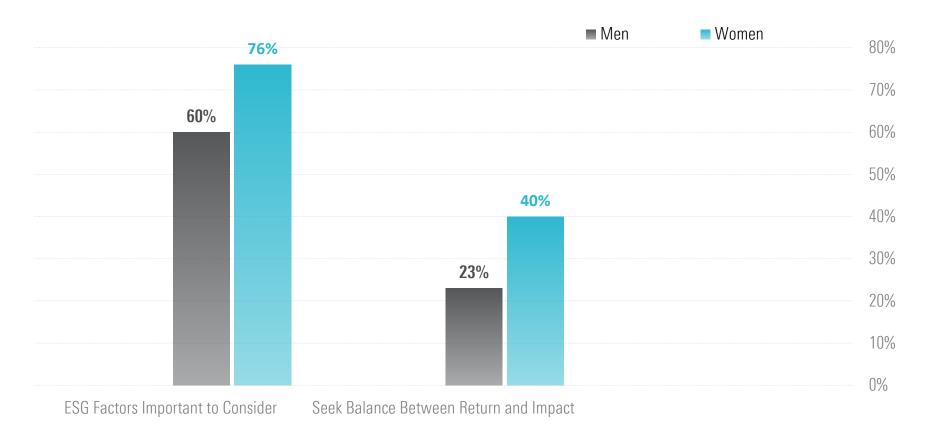

## More women believe ESG important and seek Impact with their investments

Source: Sustainable Signals: The Individual Investor Perspective, Morgan Stanley Institute for Sustainable Investing, February 2015