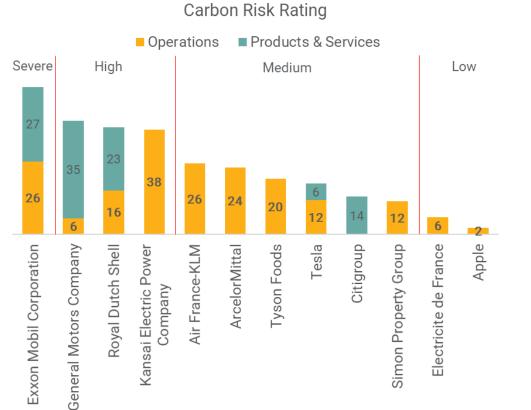

## Sustainalytics Carbon Risk Rating for Select Companies

## Assessment of Unmanaged Carbon Risk

- » The Carbon Risk Rating evaluates Unmanaged Risk
- » Every company has a different starting point its level of **Exposure**
- » Some companies have risks they cannot manage
  - » Systemic or Industry-specific Risks cannot be managed
- » Managed Risk is measured through a companies policies, programs, management systems, etc.
- » Unmanaged Risk is the Unmanageable risk and Management Gap

Measures Unmanaged carbon risk in Own Operations and Products & Services

## Measures absolute risk

- » Recognition that some Sub-industries have more exposure than others
- » Understanding that Companies within each subindustry are also exposed differently than their peers due to business model, production type, and geography