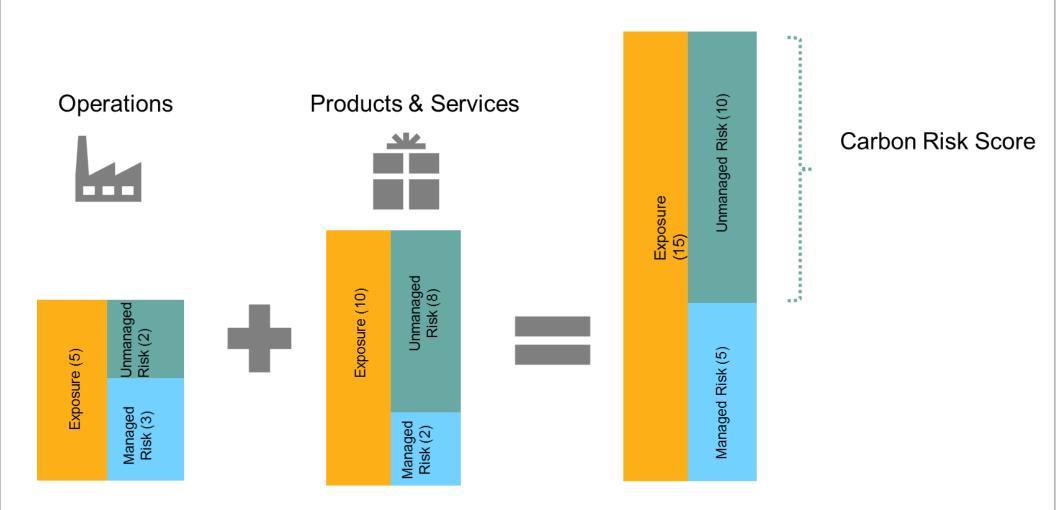

## Assessment of Unmanaged Carbon Risk

- » The Carbon Risk Rating evaluates Unmanaged Risk
- » Every company has a different starting point its level of **Exposure**
- » Some companies have risks they cannot manage
  - » Systemic or Industry-specific Risks cannot be managed
- » Managed Risk is measured through a companies policies, programs, management systems, etc.
- » Unmanaged Risk is the Unmanageable risk and Management Gap

Measures Unmanaged carbon risk in Own Operations and Products & Services