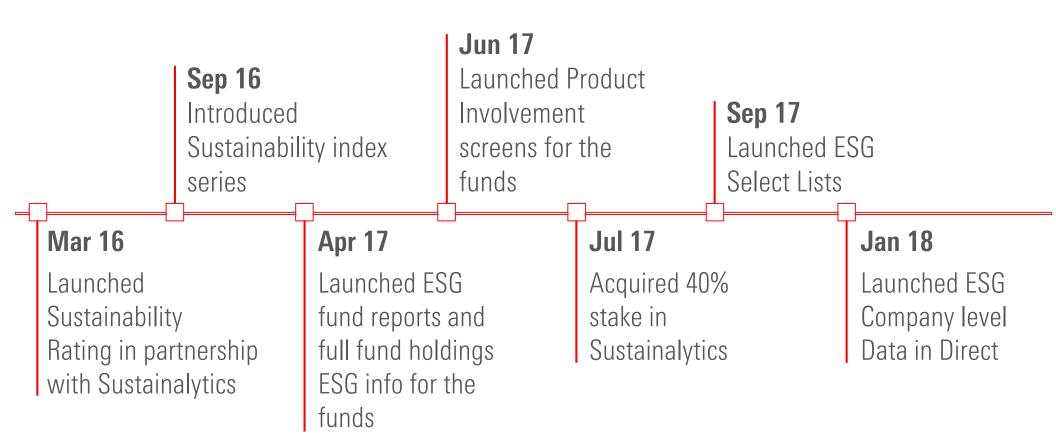

## Morningstar's Sustainability Efforts So Far

## M RNINGSTAR<sup>®</sup>

🔆 GLASS LEWIS

HERMES

Sustainalytics has a long-standing relationship with Hermes Engagement Ownership Services who uses our research to inform their engagement services.

Lewis will integrate Sustainalytics' ESG research and

ratings in its proxy research and vote management

In March 2016, Morningstar launched publicly

level ESG ratings from Sustainalytics.

platform.

available sustainability fund ratings using company-

Partnership announced in February 2016, Glass