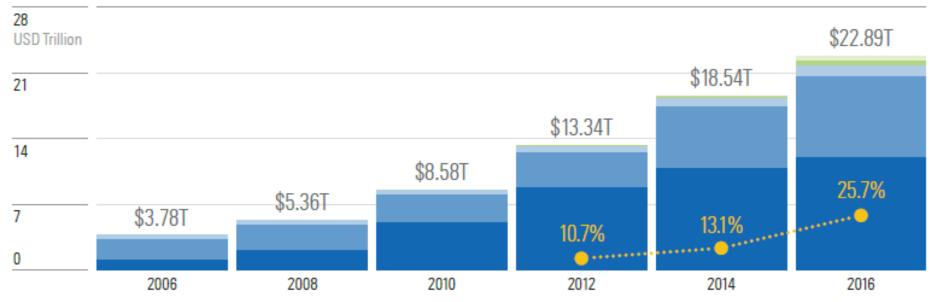

## Assets in ESG Strategies per Region

Source: Global Sustainable Investment Review 2016 for ESG asset data. Morningstar Direct for ESG fund asset data. All data is in billion dollars.

## Global Institutional & Retail Sustainable Assets

## Interest from retail investors continues to grow:

 Over 80% of Asset Managers cite client demand as the #1 reason behind ESG Product creation

Source: http://www.gsi-alliance.org/wp-content/uploads/2015/02/GSIA\_Review\_download.pdf and http://www.gsi-alliance.org/wp-content/uploads/2017/03/GSIR\_Review2016.F.pdf