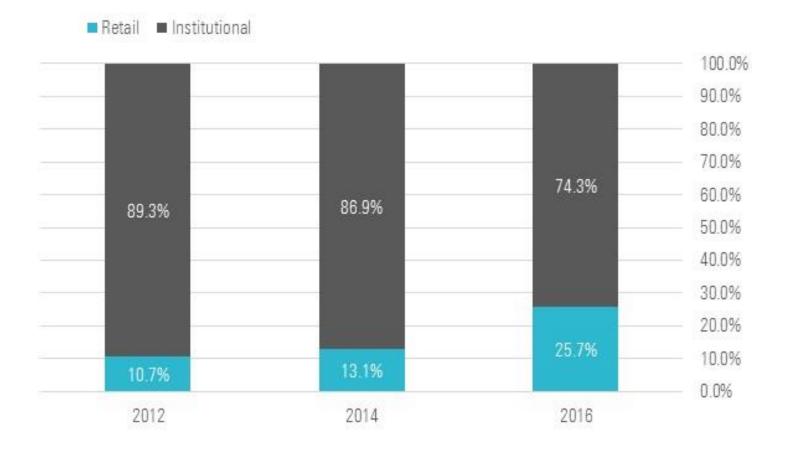

## Global Institutional & Retail Sustainable Assets

## Interest from retail investors continues to grow:

 Over 80% of Asset Managers cite client demand as the #1 reason behind ESG Product creation

Source: http://www.gsi-alliance.org/wp-content/uploads/2015/02/GSIA\_Review\_download.pdf and http://www.gsi-alliance.org/wp-content/uploads/2017/03/GSIR\_Review2016.F.pdf