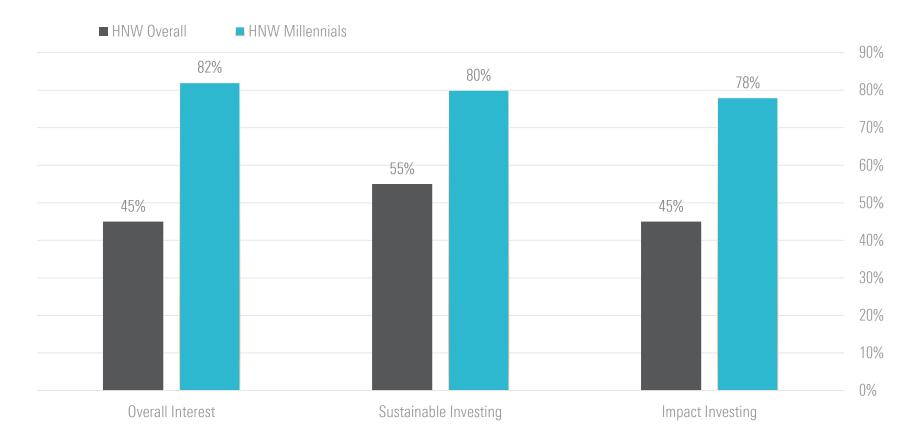

## HNW Millennials express greater interest in sustainable and impact investing

Source: Morgan Stanley Sustainable, Responsible, and Impact Investing Trends, 2016