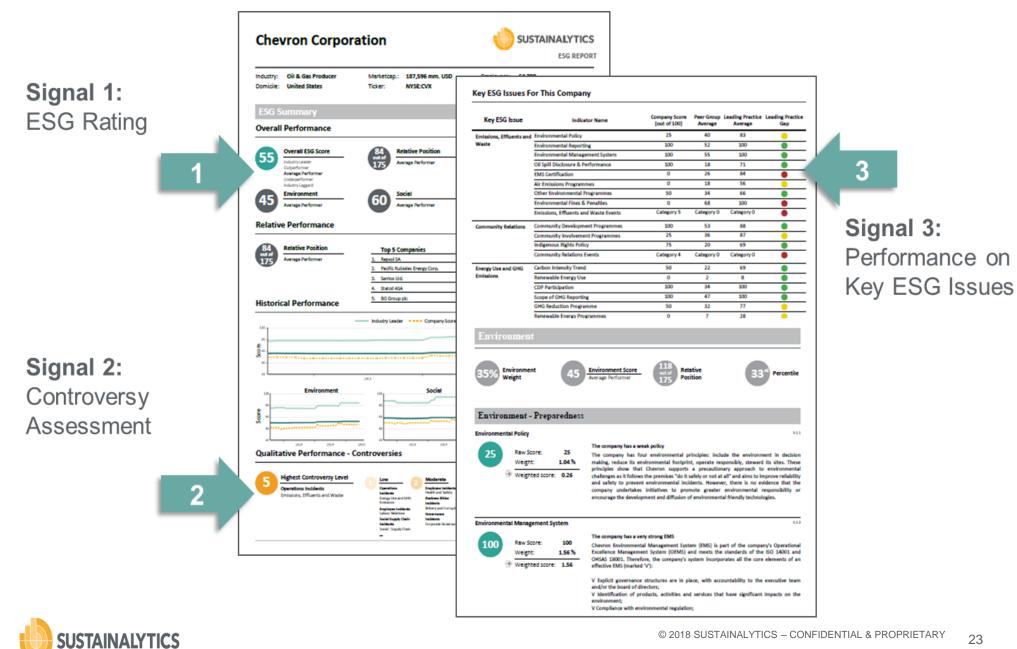

## Signal 1: ESG Rating

## Signal 2: Controversy Assessment

## Signal 3: Performance on Key ESG Issues

- » Performance on Key ESG Issues
- » Company scores on key ESG issues relative to:
  - » Peer Group Average
  - » Leading Practice Average
  - » Leading Practice Gap