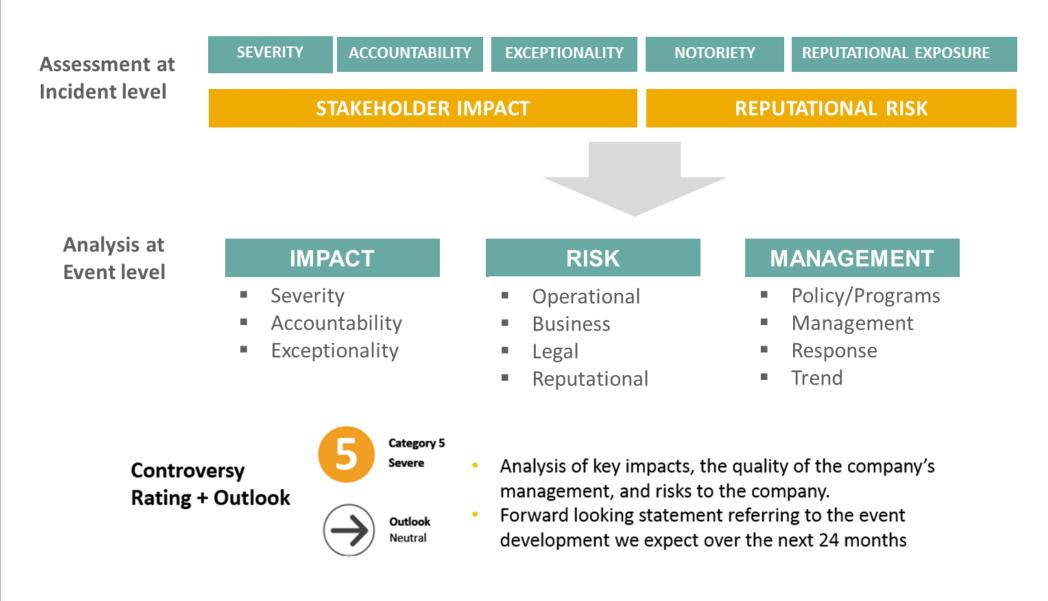

n Tokyo and Sydney opened in 2016, including local analyst teams



## ESG Research





## Research process and quality management



- Annual review of company reporting: annual reports, CSR reports, publicly available policies, etc.
- Daily monitoring of 50,000+ news and media sources
- Analysis by 100+ experienced analysts with sector expertise
- Structural review by senior analysts
- Company feedback always included in the research process
- Detailed and stringent Quality Management System
- Events Oversight Committee conducts additional review of any sever controversies



## Company ESG Research

#### Three Main Signals used by Investors



## Signal 1: ESG Rating





## Examples of ESG Issues in our analysis



## Signal 2: Controversy Assessment



## **Controversy Assessment**





## Signal 3: Performance on Key ESG Issues

- » Performance on Key ESG Issues
- » Company scores on key ESG issues relative to:
  - » Peer Group Average
  - » Leading Practice Average
  - » Leading Practice Gap

| Safety         Occupational Health and Safety Events         Categram           Emissions, Effluents and<br>Waste         Environmental Policy         10           Emissions, Effluents and<br>Environmental Management System         6           EMS Certification         3           Environmental Fines & Penalties         10           Emissions, Effluents and Waste Events         Categram           Business Ethics         Bribery & Corruption Policy         5           Whistleblower Programmes         2           Money Laundering Policy         0           Political Involvement