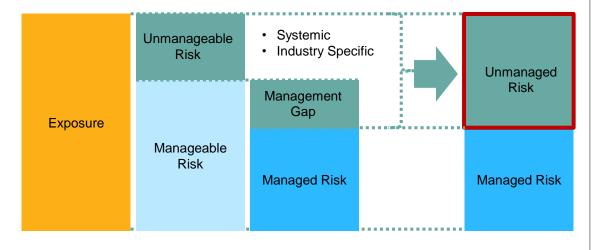

## Assessment of Unmanaged Carbon Risk

- » The Carbon Risk Rating evaluates Unmanaged Risk
- » Every company has a different starting point its level of **Exposure**
- » Some companies have risks they cannot manage
  - » Systemic or Industry-specific Risks cannot be managed
- » Managed Risk is measured through a companies policies, programs, management systems, etc.
- » Unmanaged Risk is the Unmanageable risk and Management Gap