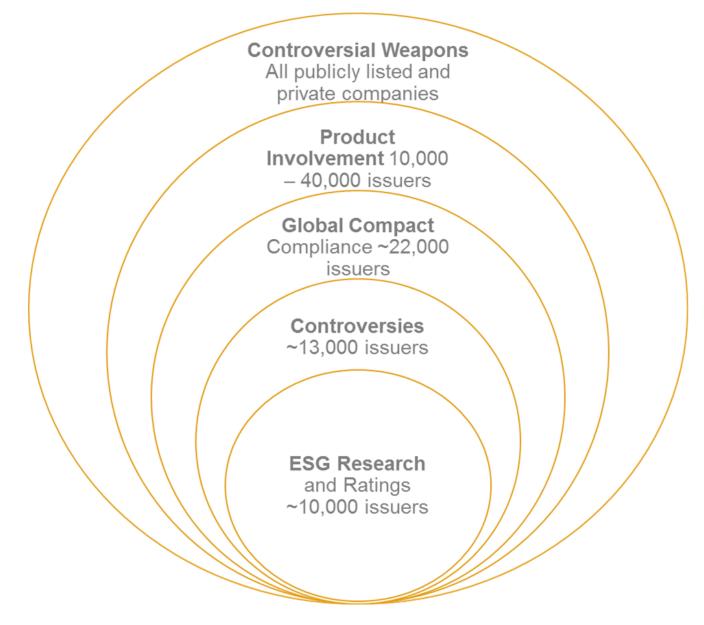

## **Research Universe**

## **Recent Developments**

- » Expanded research universe **coverage** of around 10,000 companies with ESG research, 13,000 with Controversy research and 22,000 with Global Compact Compliance research.
- » **Sustainable Development Goals** tool to support clients in identifying and reporting on investments aligned with the SDGs. Includes positive product involvement research.
- » Human Rights Radar to identify company risk exposures to Human Rights violations
- » Carbon Risk Rating to identify company exposure to and management of carbon risks
- » Full integration with FactSet with broad set of datapoints available
- » Acquisition of **Solaron** Sustainability Services, to futher strengthen emerging markets expertise
- » New offices in Tokyo and Sydney opened in 2016, including local analyst teams