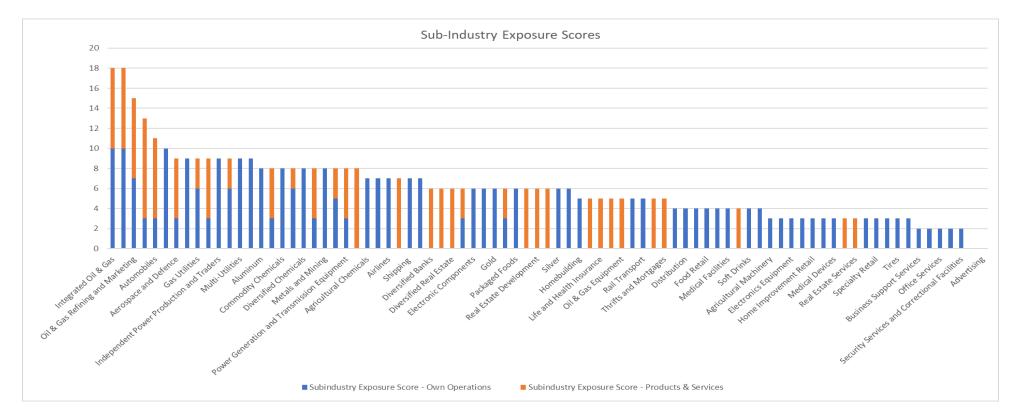

## Measures absolute risk

- » Recognition that some Sub-industries have more exposure than others
- » Understanding that Companies within each subindustry are also exposed differently than their peers due to business model, production type, and geography

## Sustainalytics Carbon Risk Rating for Select Companies