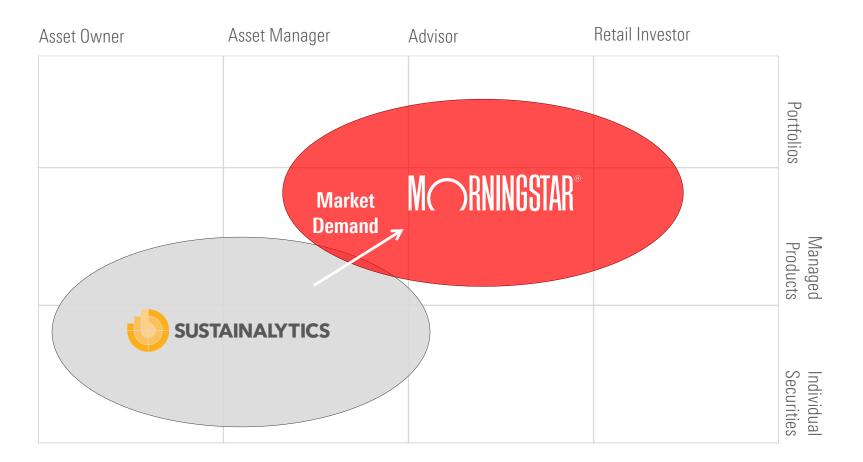

## A need for portfolio-level ESG analytics **Demand Broadens; Morningstar Responds**

Investors, advisors, and asset managers will increasingly require portfolio-level information about the sustainability of their investments

## Introducing Sustainalytics