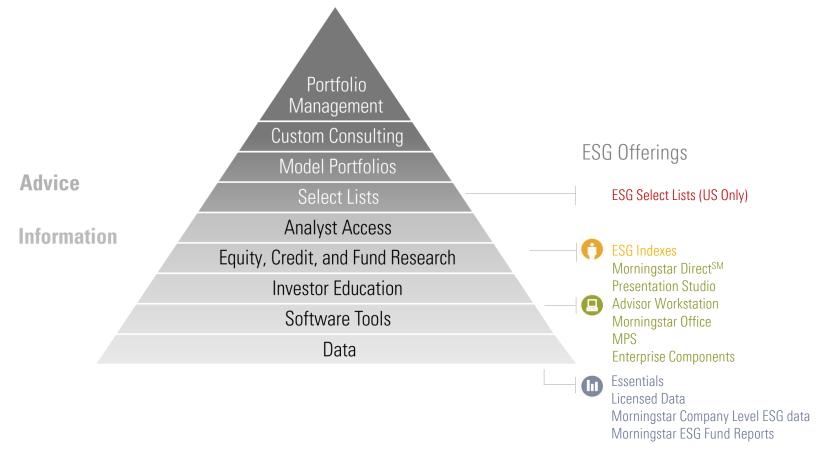

## Morningstar's Sustainability Efforts So Far

## Morningstar Sustainable Investing Ecosystem

Morningstar Sustainability Ratings and Analytics for 36,000 funds and ETFs

## **ESG** Essentials

Over 70 asset managers license Morningstar Sustainability Rating

American Century Investments<sup>®</sup>