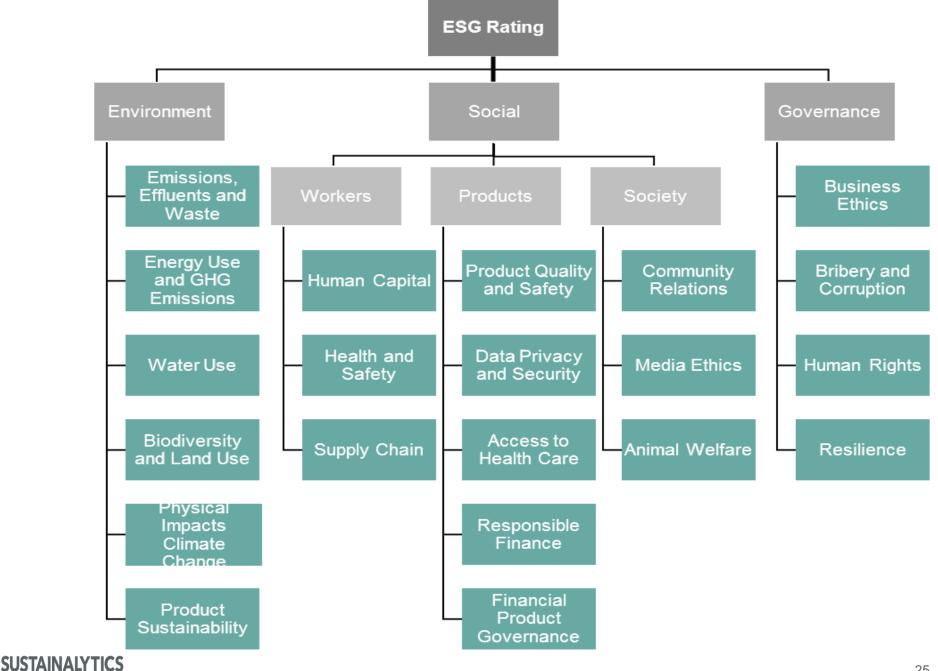

vices, to futher strengthen emerging markets expertise
- » New offices in Tokyo and Sydney opened in 2016, including local analyst teams



## ESG Research





## Research process and quality management



- Annual review of company reporting: annual reports, CSR reports, publicly available policies, etc.
- Daily monitoring of 50,000+ news and media sources
- Analysis by 100+ experienced analysts with sector expertise
- Structural review by senior analysts
- Company feedback always included in the research process
- Detailed and stringent Quality Management System
- Events Oversight Committee conducts additional review of any sever controversies



## Company ESG Research

#### Three Main Signals used by Investors



## Signal 1: ESG Rating





## Examples of ESG Issues in our analysis



## Signal 2: Controversy Assessment



## **Controversy Assessment**





## Signal 3: Performance on Key ESG Issues

- » Performance on Key ESG Issues
- » Company scores on key ESG issues relative to:
  - » Peer Group Average
  - » Leading Practice Average
  - » Leading Practice Gap

| Safety         Occupational Health and Safety Events         Categram           Emissions, Effluents and<br>Waste         Environmental Policy         10           Emissions, Effluents and<br>Environmental Management System         6           EMS Certification         3           Environmental Fines & Penalties         10           Emissions, Effluents and Waste Events         Categram           Business Ethics         Bribery & Corruption Policy         5           Whistleblower Programmes         2